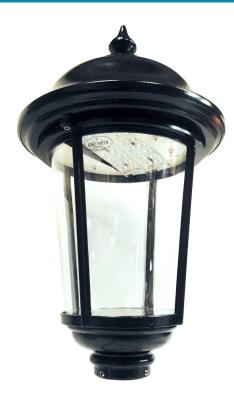

# MW159L Worcester Large

# **Product Description**

We are continually trying to extend the ranges presenting you with greater options. For instance for economy, technology, longevity, ease of installation and maintenance; turn to the traditional styled Worcester Authority cast Lantern. Bold, uncomplicated and elegant, you'll find MSD'S Worcester Authority at home in both traditional and modern lighting schemes. Based on our existing Amenity range the design has been evolved and the overall size increased. Allowing you additional, complementary lantern sizes for wall or plinth fixing where smaller lanterns enhance the installation.

#### Glazing

One piece UV stabilized, clear polycarbonate bowl as standard. Structured, frosted, tinted & opal glazing available on request.