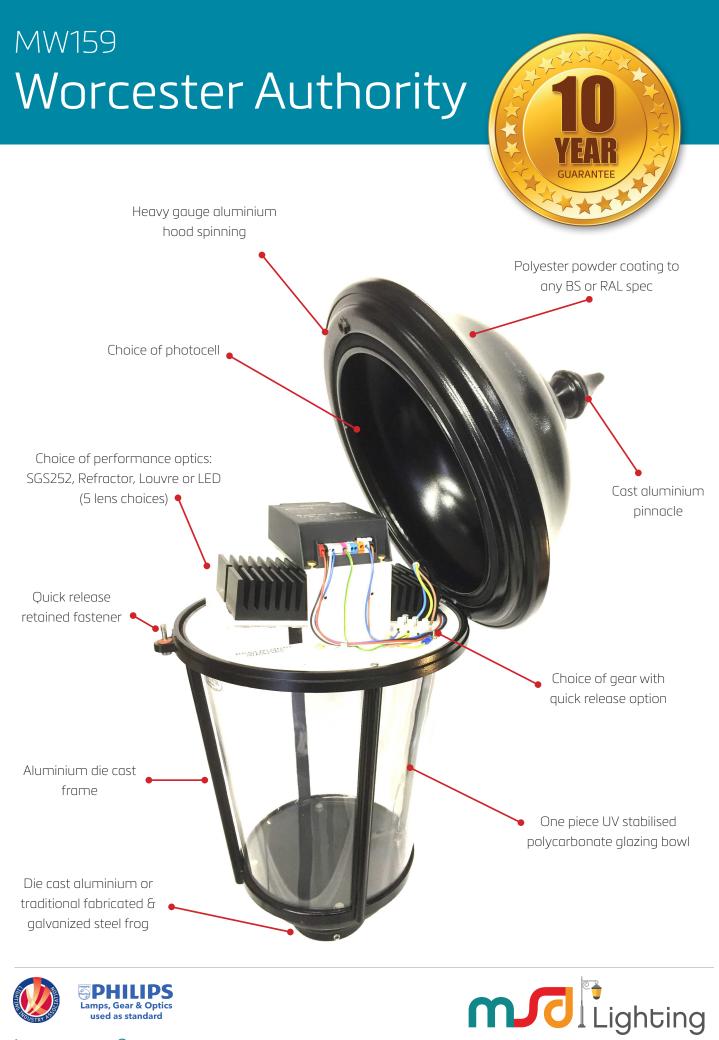

### Construction

| Hood:      | Heavy gauge aluminium<br>spinning |
|------------|-----------------------------------|
| Frame:     | Cast Aluminium                    |
| Frog:      | Cast Aluminium or                 |
|            | Fabricated                        |
| Weight:    | 14Kg                              |
| IP Rating: | 66                                |
| IK Rating: | 10                                |

#### Glazing

One piece UV stabilized, clear polycarbonate bowl as standard. Structured, frosted, tinted & opal glazing available on request.

#### Finish

Polyester powder coat to any BS or RAL colour.

#### Gear

- LED up or down light
- Mercury
- Metal Halide
- Sodium

All lamps & gear can be catered for.

## Optics

- 7 LED lenses (photometry available)
- SGS252
- SGS253
- Refractor
- Louvre

#### Photocell

All photocells and CMS nodes can be catered for.

#### Guarantee

10 years as standard